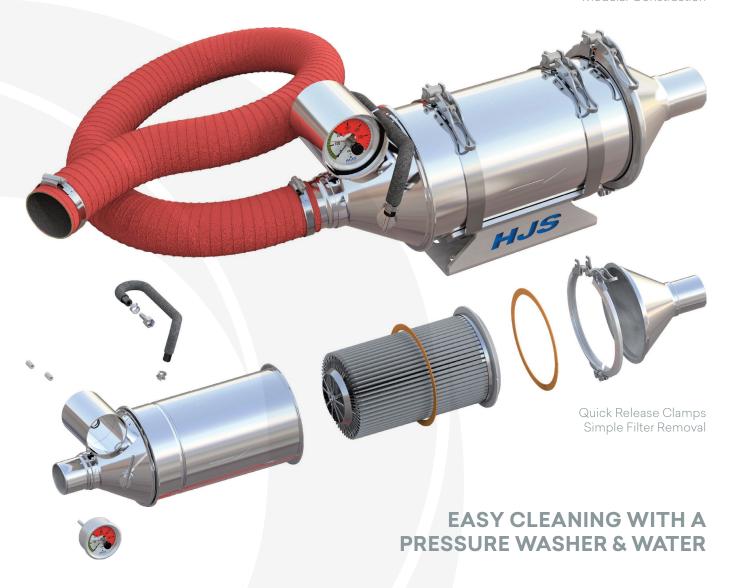

The filter assembly has an advanced, modular construction which allows the patented sintered-metal filter element to be easily removed, and cleaned with a pressure washer and water.

- Available to hire or buy
- Fully certified by Energy Saving Trust & VERT
- High soot storage capacity
- > 99% PM10 filtration efficiency for Tier 3b compliance
- Minimal operating & ownership costs
- Adaptable to most mobile and static diesel plant & machinery
- Easy cleaning with a pressure washer & water
- No throw-away paper elements or plug-in regeneration