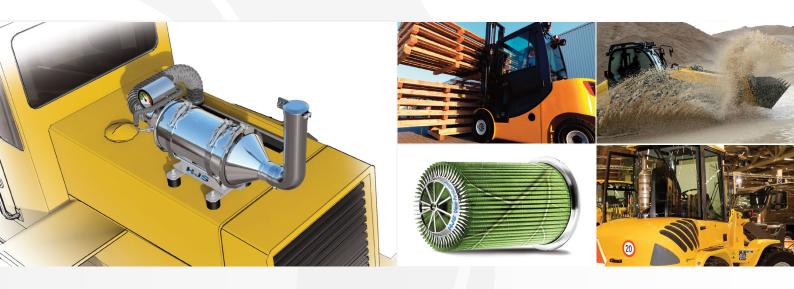

### PRODUCT OVERVIEW

The SMF®-ER Diesel Particulate Filter is designed to eliminate over 99% the hazardous particulate fumes from diesel plant and machinery operating in emission-sensitive areas.

It is fully compliant with the Energy Saving Trust / CVRAS retrofit scheme and is the ideal solution for engines with lower exhaust temperatures, or for short term or temporary use.

#### TYPICAL APPLICATIONS

**SMALL** - Mini excavators, Cherry Pickers, Forklift Trucks

**MEDIUM** - Compressors, Telehandlers, Excavators, Mini Cranes

**LARGE** - Generators, Earth movers, Drilling Rigs, Mobile Cranes