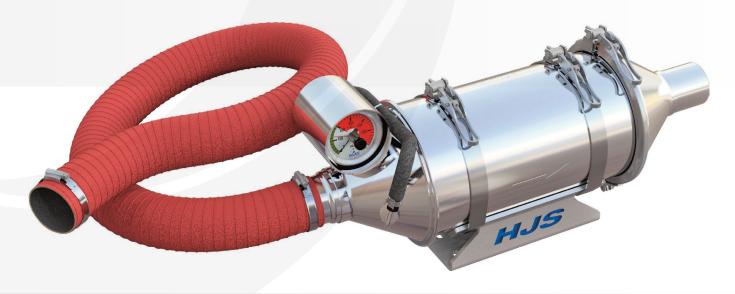

### PRODUCT OVERVIEW

The SMF®-ER Diesel Particulate Filter is designed to eliminate over 99% the hazardous particulate fumes from diesel plant and machinery operating in emission-sensitive areas.

It is fully compliant with the Energy Saving Trust / CVRAS retrofit scheme and is the ideal solution for engines with lower exhaust temperatures, or for short term or temporary use.

The filter assembly has an advanced, modular construction which allows the patented sintered-metal filter element to be easily removed, and cleaned with a pressure washer and water.

- Available to hire or buy
- Fully certified by Energy Saving Trust & VERT
- High soot storage capacity
- > 99% PM10 filtration efficiency for Tier 3b compliance
- Minimal operating & ownership costs
- Adaptable to most mobile and static diesel plant & machinery
- Easy cleaning with a pressure washer & water
- No throw-away paper elements or plug-in regeneration