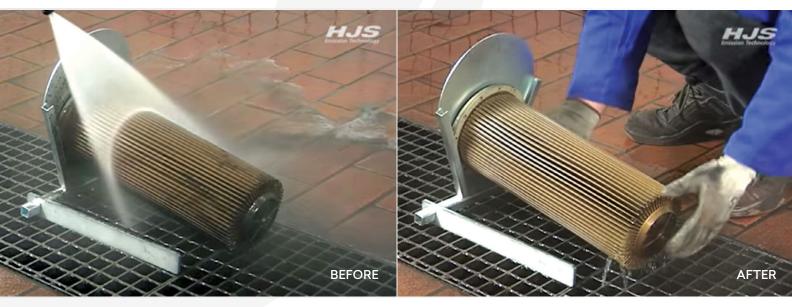

The filter assembly has an advanced, modular construction which allows the patented sintered-metal filter element to be easily removed, and cleaned with a pressure washer and water.

- Available to hire or buy
- Fully certified by Energy Saving Trust & VERT
- High soot storage capacity
- > 99% PM10 filtration efficiency for Tier 3b compliance
- Minimal operating & ownership costs
- Adaptable to most mobile and static diesel plant & machinery
- Easy cleaning with a pressure washer & water
- No throw-away paper elements or plug-in regeneration