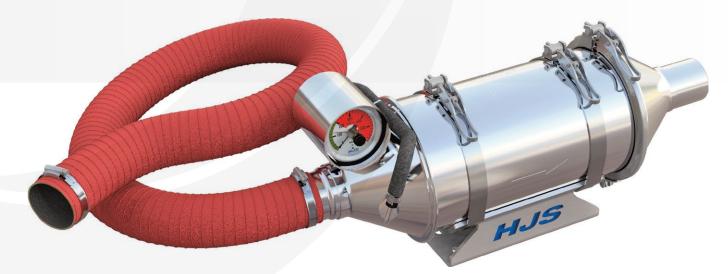

The filter assembly has an advanced, modular construction which allows the patented sintered-metal filter element to be easily removed, and cleaned with a pressure washer and water.

- Available to hire or buy
- Fully certified by Energy Saving Trust & VERT
- High soot storage capacity
- > 99% PM10 filtration efficiency for Tier 3b compliance
- Minimal operating & ownership costs
- Adaptable to most mobile and static diesel plant & machinery
- Easy cleaning with a pressure washer & water
- No throw-away paper elements or plug-in regeneration

### **TYPICAL FILTER LAYOUT**

Stainless Steel Modular Construction