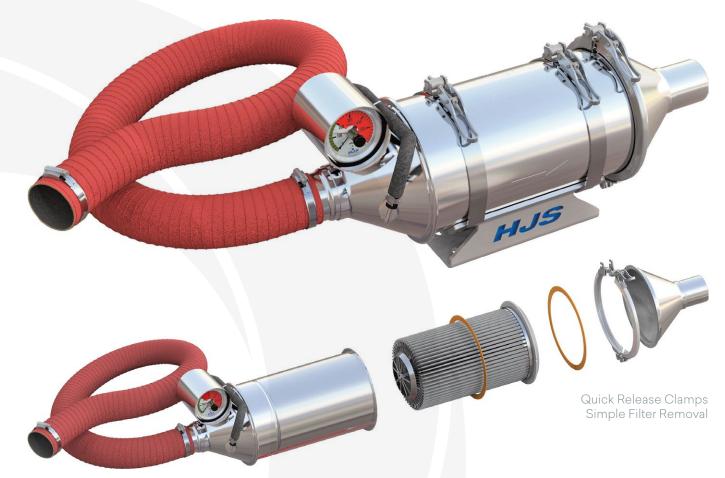

The filter assembly has an advanced, modular construction which allows the patented sintered-metal filter element to be easily removed, and cleaned with a pressure washer and water.

- Available to hire or buy
- Fully certified by Energy Saving Trust & VERT
- High soot storage capacity
- > 99% PM10 filtration efficiency for Tier 3b compliance
- Minimal operating & ownership costs
- Adaptable to most mobile and static diesel plant & machinery
- Easy cleaning with a pressure washer & water
- No throw-away paper elements or plug-in regeneration

### **TYPICAL FILTER LAYOUT**

Stainless Steel Modular Construction

# EASY CLEANING WITH A PRESSURE WASHER & WATER

- Hire from just one week
- Competitive rates available