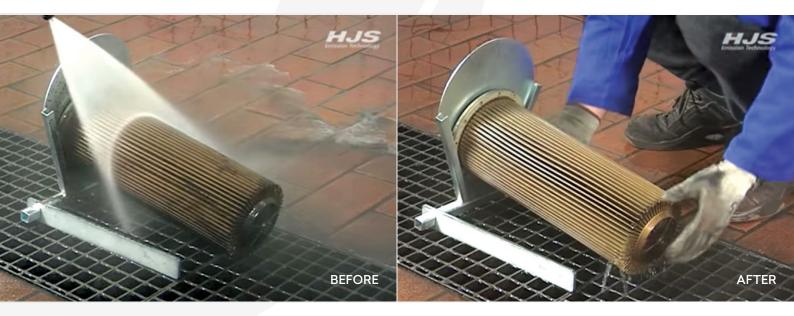

The filter assembly has an advanced, modular construction which allows the patented sintered-metal filter element to be easily removed, and cleaned with a pressure washer and water.

- Available to hire or buy
- Fully certified by Energy Saving Trust & VERT
- High soot storage capacity
- > 99% PM10 filtration efficiency for Tier 3b compliance
- Minimal operating & ownership costs
- Adaptable to most mobile and static diesel plant & machinery
- Easy cleaning with a pressure washer & water
- No throw-away paper elements or plug-in regeneration

# EASY CLEANING WITH A PRESSURE WASHER & WATER

- Hire from just one week
- Competitive rates available