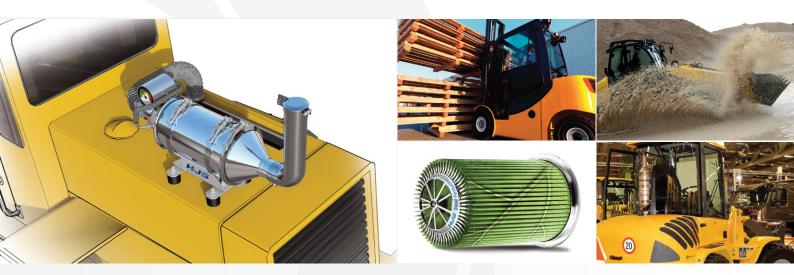

### **PRODUCT OVERVIEW**

The SMF®-ER Diesel Particulate Filter is designed to eliminate over 99% the hazardous particulate fumes from diesel plant and machinery operating in emission-sensitive areas.

It is fully compliant with the Energy Saving Trust / CVRAS retrofit scheme and is the ideal solution for engines with lower exhaust temperatures, or for short term or temporary use.

### **TYPICAL APPLICATIONS**

SMALL - Mini Excavators, Cherry Pickers, Forklift Trucks
MEDIUM - Compressors, Telehandlers, Excavators, Mini Cranes
LARGE - Generators, Earth Movers, Drilling Rigs, Mobile Cranes

### **TYPICAL FILTER LAYOUT**

Stainless Steel Modular Construction