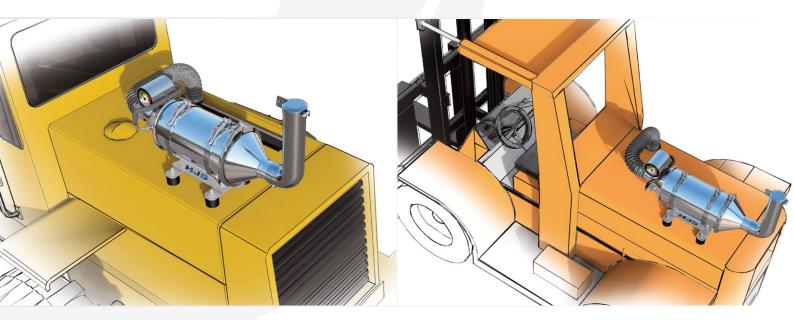

### **PRODUCT OVERVIEW**

The SMF®-ER Diesel Particulate Filter is designed to eliminate over 99% the hazardous particulate fumes from diesel plant and machinery operating in emission-sensitive areas.

It is fully compliant with the Energy Saving Trust / CVRAS retrofit scheme and is the ideal solution for engines with lower exhaust temperatures, or for short term or temporary use.

### **TYPICAL APPLICATIONS**

SMALL - Mini Excavators, Cherry Pickers, Forklift Trucks
MEDIUM - Compressors, Telehandlers, Excavators, Mini Cranes
LARGE - Generators, Earth Movers, Drilling Rigs, Mobile Cranes

### **TYPICAL FILTER LAYOUT**

Stainless Steel Modular Construction